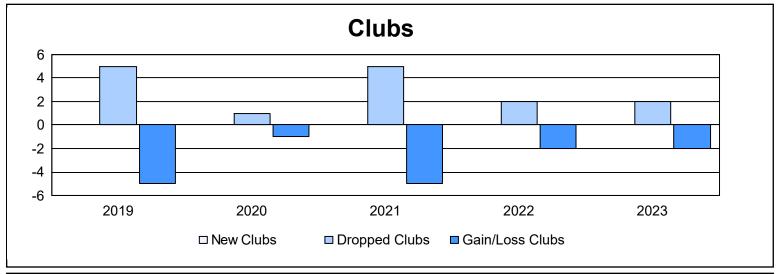

District 107 C As of June 2023 Cumulative

| Year      | New<br>Clubs | Dropped<br>Clubs | Gain/<br>Loss<br>Clubs | New<br>Members | Charter<br>Members | Reinstate<br>Members | Transfer<br>Members | Total<br>Member<br>Added | Total<br>Members<br>Dropped | Gain/<br>Loss<br>Members |
|-----------|--------------|------------------|------------------------|----------------|--------------------|----------------------|---------------------|--------------------------|-----------------------------|--------------------------|
| 2018-2019 | 0            | 5                | -5                     | 98             | 2                  | 2                    | 9                   | 111                      | 206                         | -95                      |
| 2019-2020 | 0            | 1                | -1                     | 113            | 2                  | 1                    | 32                  | 148                      | 172                         | -24                      |
| 2020-2021 | 0            | 5                | -5                     | 55             | 13                 | 1                    | 56                  | 125                      | 263                         | -138                     |
| 2021-2022 | 0            | 2                | -2                     | 61             | 1                  | 1                    | 2                   | 65                       | 222                         | -157                     |
| 2022-2023 | 0            | 2                | -2                     | 100            | 0                  | 2                    | 19                  | 121                      | 196                         | -75                      |
| Average   | 0            | 3                | -3                     | 85             | 4                  | 1                    | 24                  | 114                      | 212                         | -98                      |