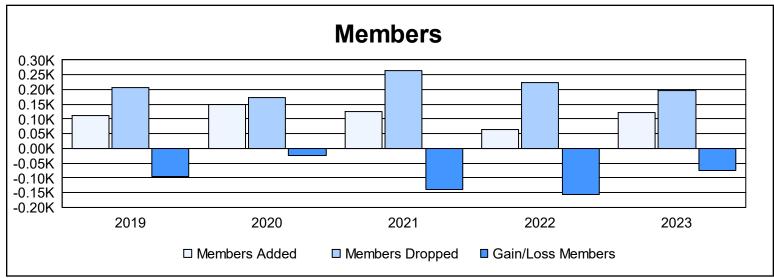

District 107 C As of June 2023 Cumulative

| Year      | New<br>Clubs | Dropped<br>Clubs | Gain/<br>Loss<br>Clubs | New<br>Members | Charter<br>Members | Reinstate<br>Members | Transfer<br>Members | Total<br>Member<br>Added | Total<br>Members<br>Dropped | Gain/<br>Loss<br>Members |
|-----------|--------------|------------------|------------------------|----------------|--------------------|----------------------|---------------------|--------------------------|-----------------------------|--------------------------|
| 2018-2019 | 0            | 5                | -5                     | 98             | 2                  | 2                    | 9                   | 111                      | 206                         | -95                      |
| 2019-2020 | 0            | 1                | -1                     | 113            | 2                  | 1                    | 32                  | 148                      | 172                         | -24                      |
| 2020-2021 | 0            | 5                | -5                     | 55             | 13                 | 1                    | 56                  | 125                      | 263                         | -138                     |
| 2021-2022 | 0            | 2                | -2                     | 61             | 1                  | 1                    | 2                   | 65                       | 222                         | -157                     |
| 2022-2023 | 0            | 2                | -2                     | 100            | 0                  | 2                    | 19                  | 121                      | 196                         | -75                      |
| Average   | 0            | 3                | -3                     | 85             | 4                  | 1                    | 24                  | 114                      | 212                         | -98                      |